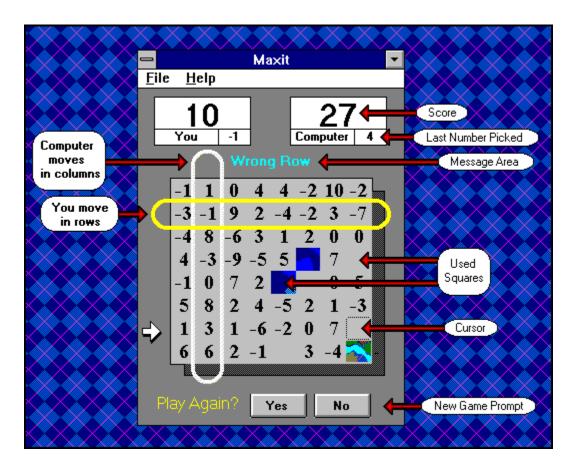

#### **How To Play**

- Choose numbers from rows.
- An arrow to the left of the grid shows the current row.
- You must choose a number that is in the current row.
- To choose a number, double-click on it (or use the arrow keys and the 'Enter' key.)
- The computer chooses numbers from columns.
- Try to get the higher numbers while leaving the lower numbers for the computer.
- To win, score more points than the computer.
- The game is over when it is the computer's turn and and there are no more numbers in the column. The background picture will be fully displayed only if you win the game (by getting the highest score.)
- The shareware version has a nag dialog before every game and only five game backgrounds (Egypt, Niagra Falls, Tiger, Space Shuttle and a female model.) Registered versions (\$15.95) come with 15 new backgrounds and no nag dialogs.
- To play a game using a picture of the female model featured in the adult game: doubleclick the MAXIT icon on the dialog box that appears before every game.

#### **The Screen**

**How To Play** 

Register